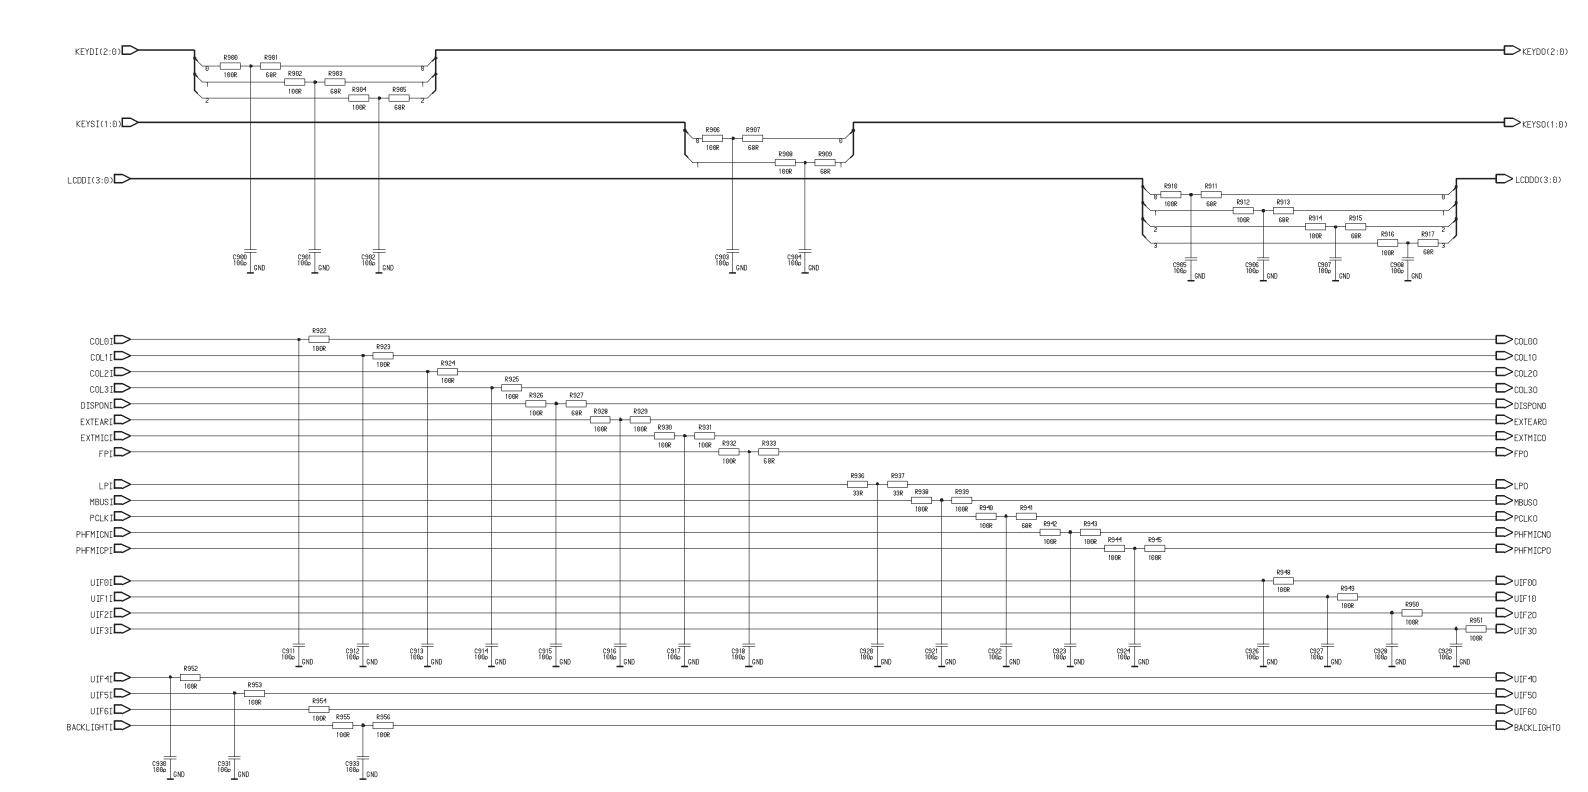

E114\_E115\_E116\_E117\_E118\_E119\_E120\_E121\_E122\_E123\_E124\_E125\_E126\_E127\_E128\_E129\_E130\_E131\_E132\_E133\_E134\_E135\_E136\_E137\_E138\_E139\_E140\_E141\_E142\_E143\_E144\_E145

E146\_E147\_E148\_E149\_E150\_E151\_E152\_E153\_E154\_E155\_E156\_E157\_E158\_E159\_E160\_E161\_E162\_E163\_E164\_E165\_E166\_E167\_E168\_E169\_E170\_E171\_E172\_E173\_E174\_E175\_E176\_E177

GND

Original, 05/97



Figure 3 PDA Serial Interface – SIRU Edit 24 for layout 13a









Original, 05/97 Page 10–7



Original, 05/97

Figure 8 PDA Component Layout 13a



Original, 05/97