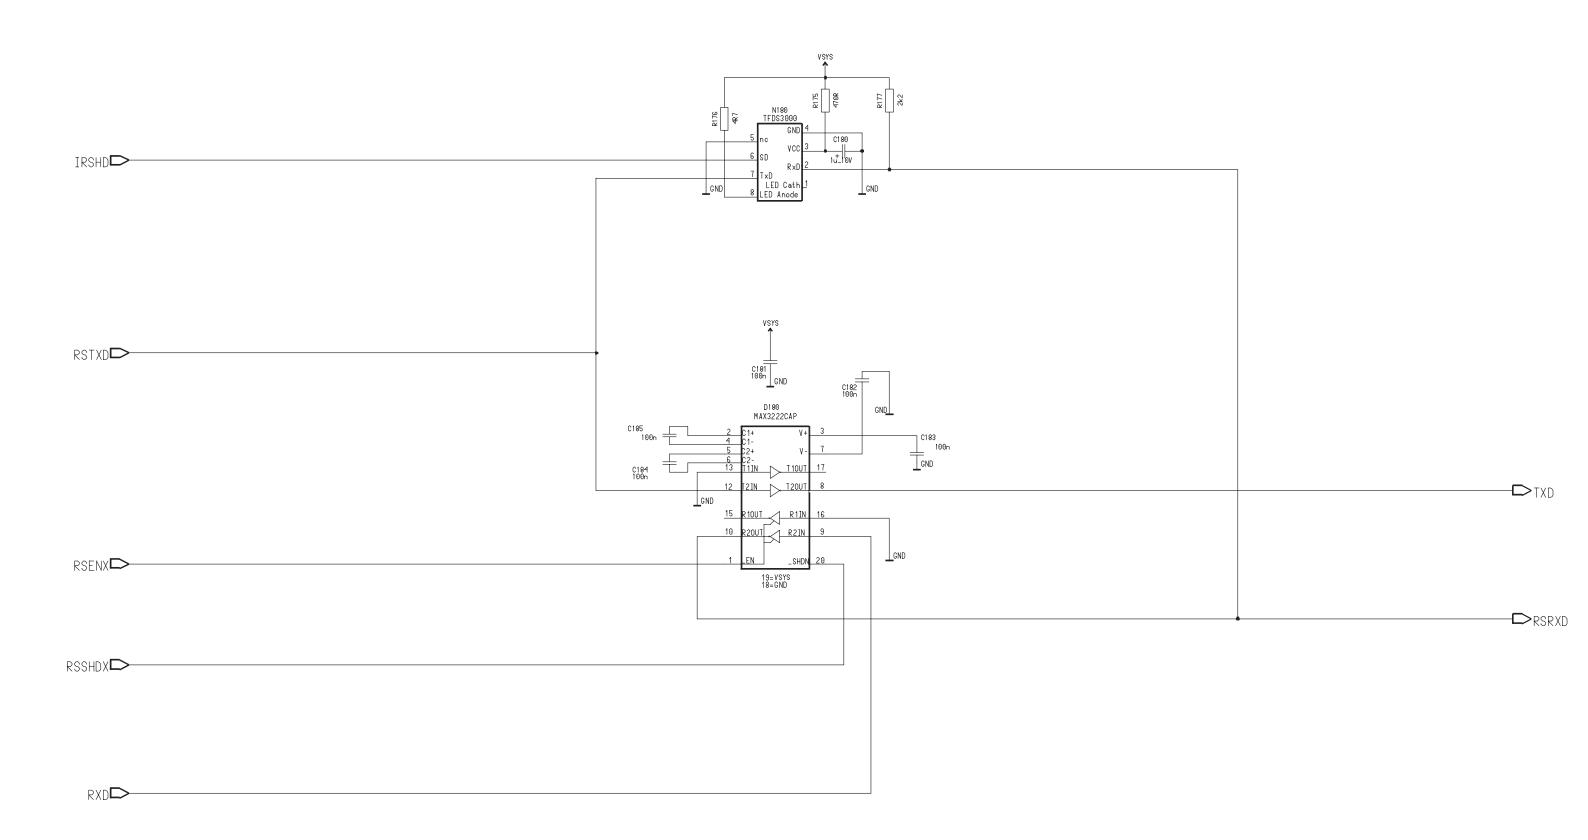

GND

Original, 05/97

Figure 3 PDA Serial Interface – SIRU Edit 24 for layout 13a

Original, 05/97 Page 10–7

Original, 05/97

Figure 8 PDA Component Layout 13a

Original, 05/97