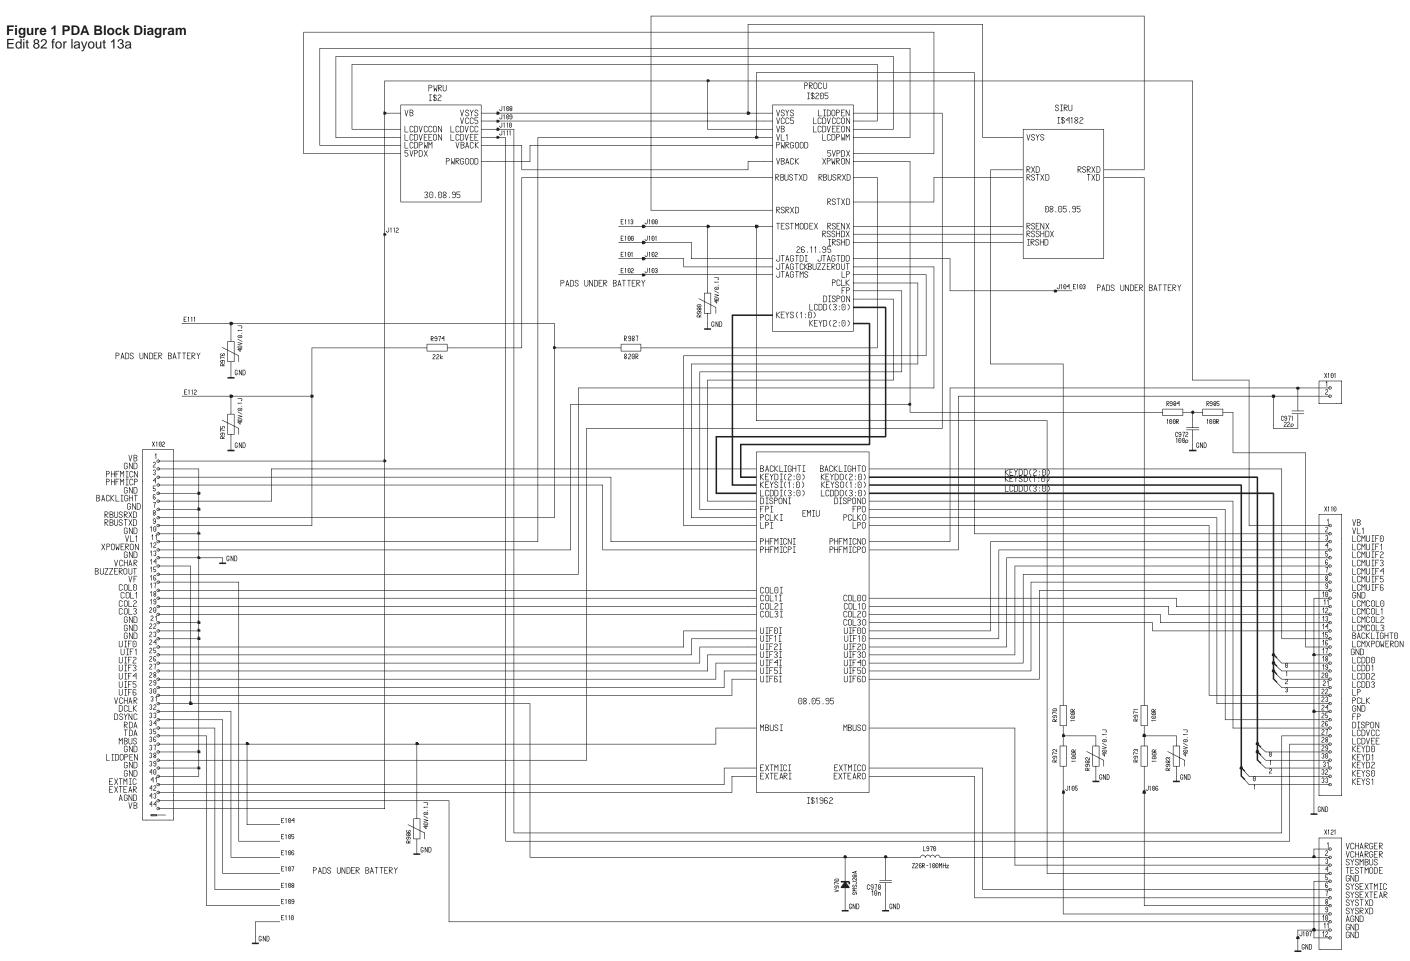

GND

Original, 05/97

Figure 3 PDA Serial Interface – SIRU Edit 24 for layout 13a

Original, 05/97 Page 10–7

Original, 05/97

Figure 8 PDA Component Layout 13a

Original, 05/97