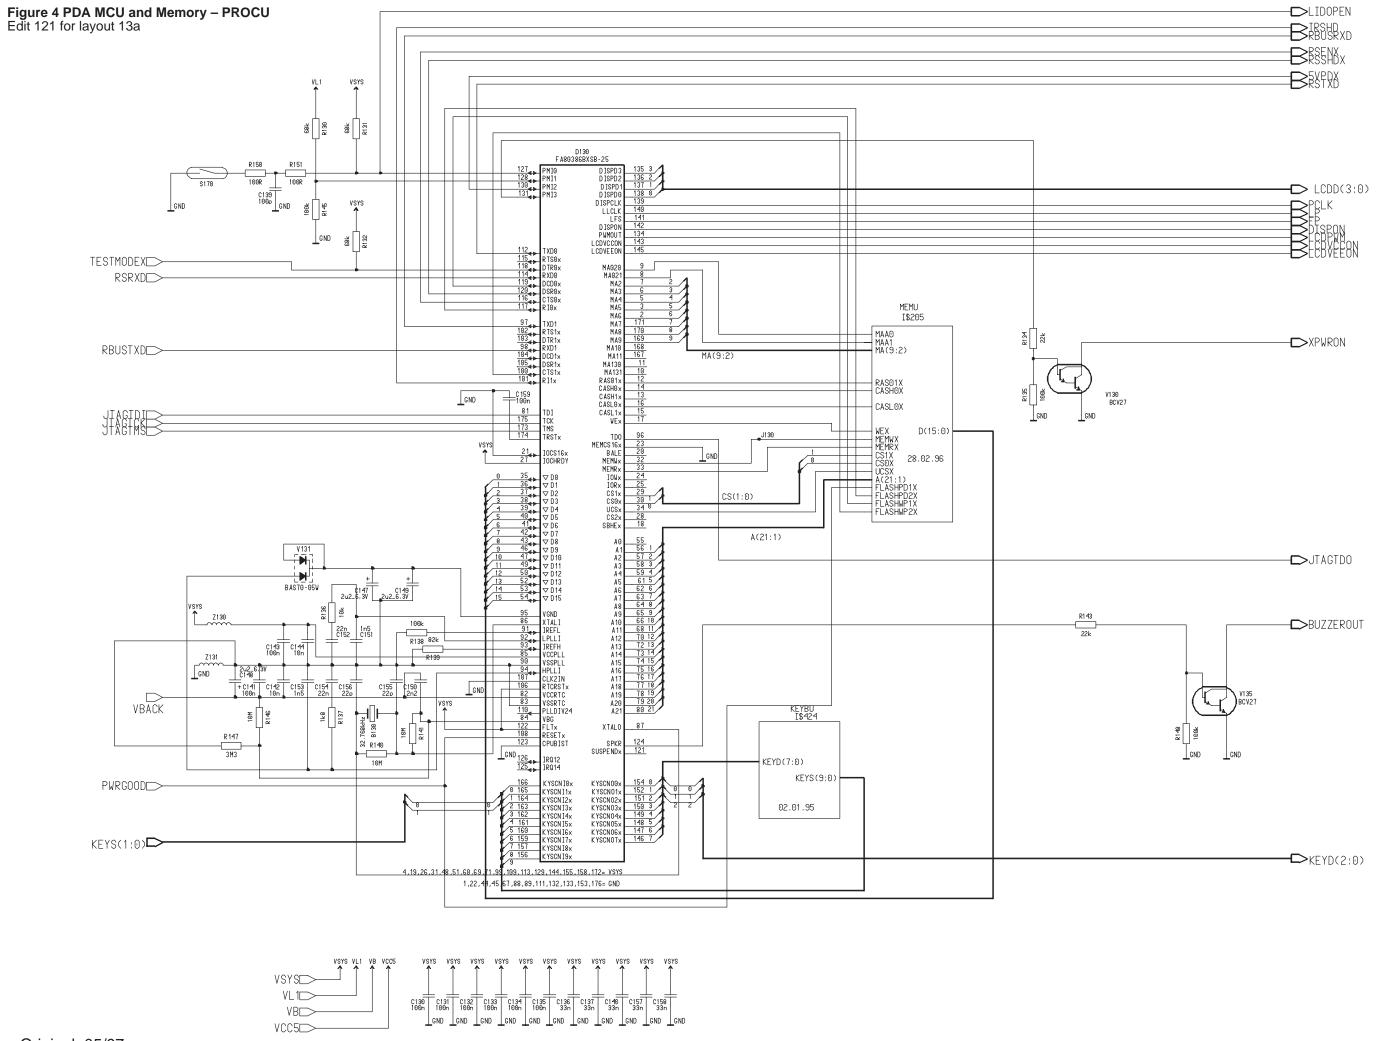

E114\_E115\_E116\_E117\_E118\_E119\_E120\_E121\_E122\_E123\_E124\_E125\_E126\_E127\_E128\_E129\_E130\_E131\_E132\_E133\_E134\_E135\_E136\_E137\_E138\_E139\_E140\_E141\_E142\_E143\_E144\_E145

E146\_E147\_E148\_E149\_E150\_E151\_E152\_E153\_E154\_E155\_E156\_E157\_E158\_E159\_E160\_E161\_E162\_E163\_E164\_E165\_E166\_E167\_E168\_E169\_E170\_E171\_E172\_E173\_E174\_E175\_E176\_E177

GND

Original, 05/97



Figure 3 PDA Serial Interface – SIRU Edit 24 for layout 13a









Original, 05/97 Page 10–7



Original, 05/97

Figure 8 PDA Component Layout 13a



Original, 05/97