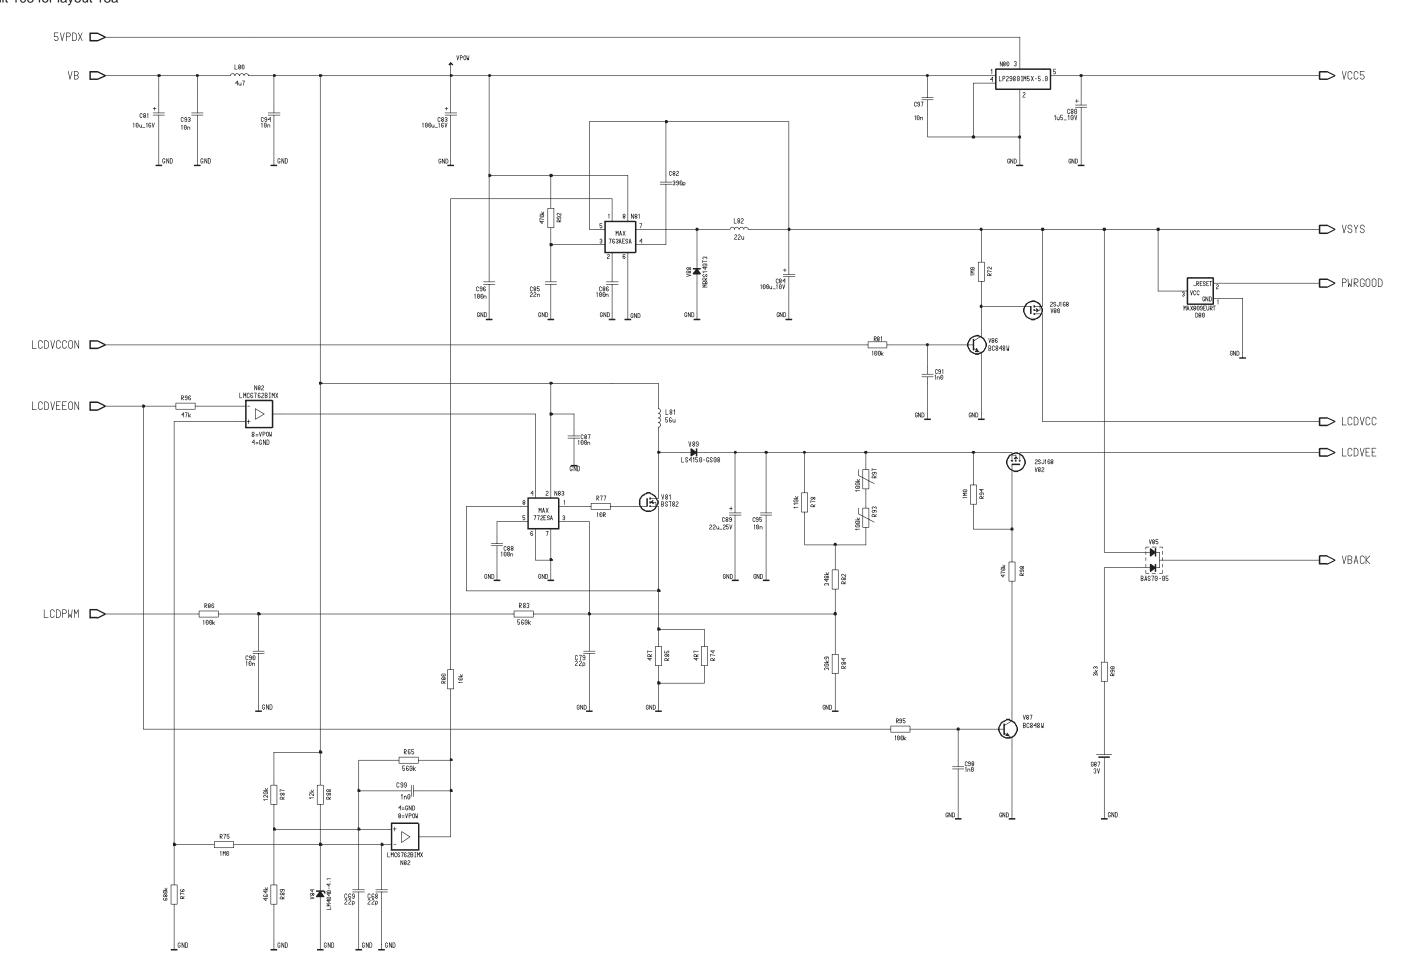

GND

Original, 05/97

Figure 3 PDA Serial Interface – SIRU Edit 24 for layout 13a

Original, 05/97 Page 10–7

Original, 05/97

Figure 8 PDA Component Layout 13a

Original, 05/97