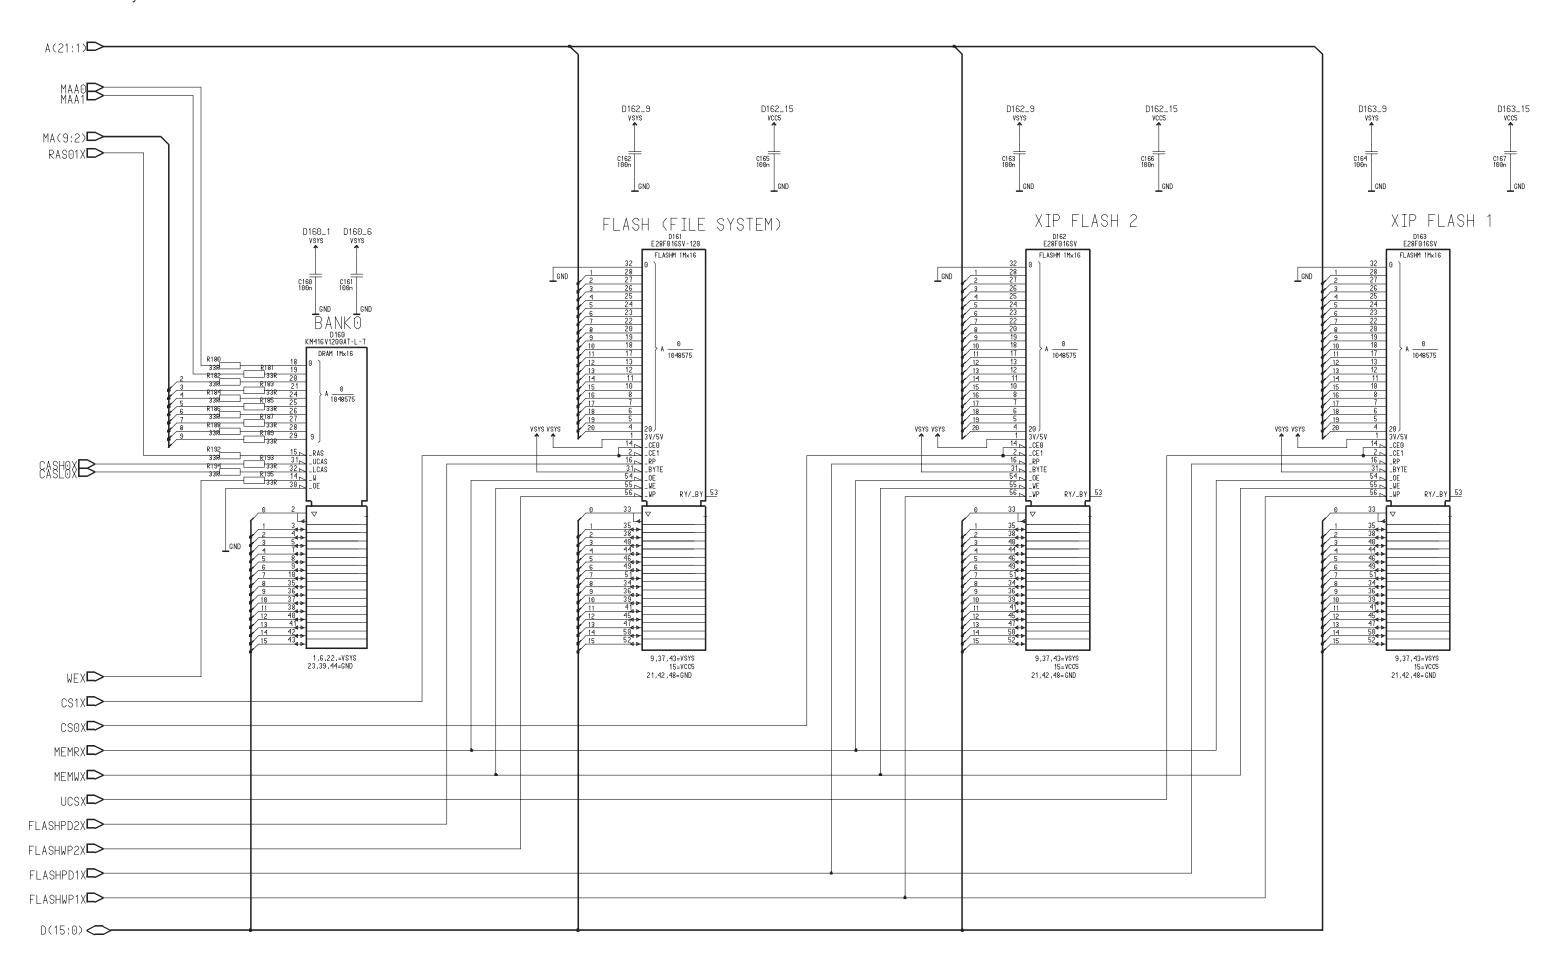

E114\_E115\_E116\_E117\_E118\_E119\_E120\_E121\_E122\_E123\_E124\_E125\_E126\_E127\_E128\_E129\_E130\_E131\_E132\_E133\_E134\_E135\_E136\_E137\_E138\_E139\_E140\_E141\_E142\_E143\_E144\_E145

E146\_E147\_E148\_E149\_E150\_E151\_E152\_E153\_E154\_E155\_E156\_E157\_E158\_E159\_E160\_E161\_E162\_E163\_E164\_E165\_E166\_E167\_E168\_E169\_E170\_E171\_E172\_E173\_E174\_E175\_E176\_E177

GND

Original, 05/97



Figure 3 PDA Serial Interface – SIRU Edit 24 for layout 13a









Original, 05/97 Page 10–7



Original, 05/97

Figure 8 PDA Component Layout 13a



Original, 05/97