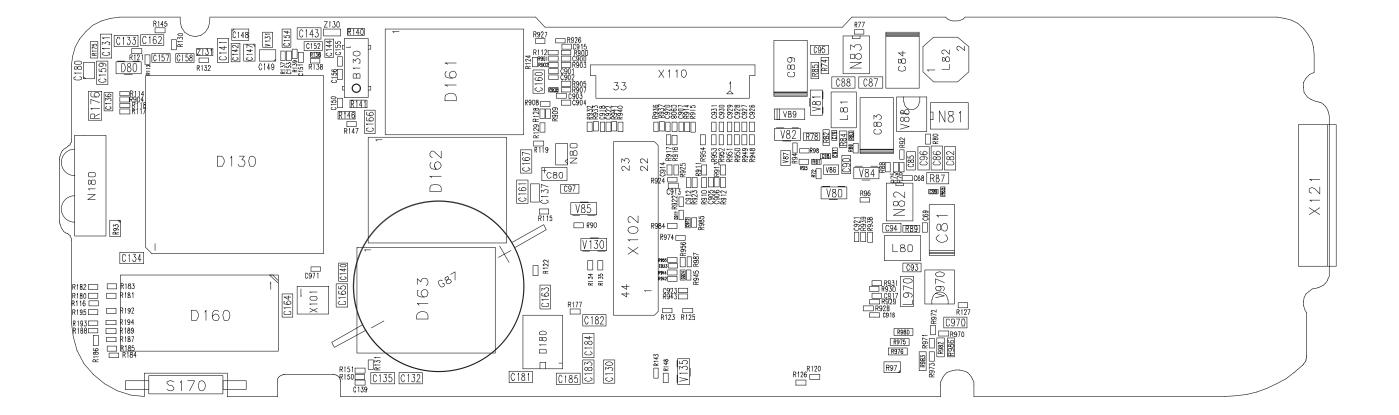

GND

Original, 05/97

Figure 3 PDA Serial Interface – SIRU Edit 24 for layout 13a

Original, 05/97 Page 10–7

Original, 05/97

Figure 8 PDA Component Layout 13a

Original, 05/97